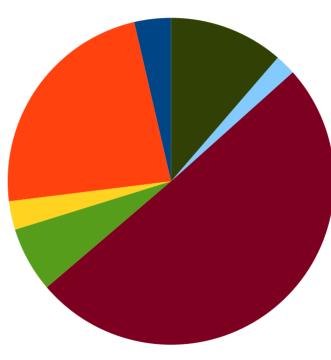

### ADMIN report membership

| Certificate                 |      |
|-----------------------------|------|
| Associate                   | 55   |
| Novice                      | 354  |
| Intermediate                | 43   |
| Advanced Local              | 98   |
| Advanced National           | 764  |
| Flight Instructor           | 31   |
| Senior Flight<br>Instructor | 172  |
|                             | 1517 |