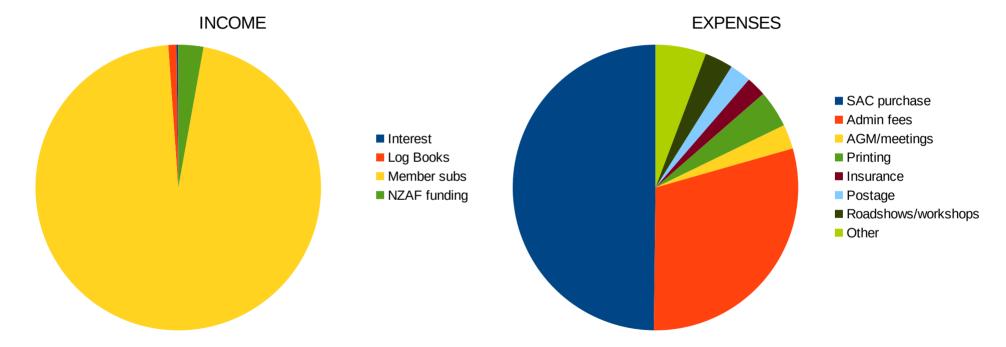

### Recreational Aircraft Association of NZ - Summary Report

| This report shows reconciled transactions only.<br>Account *** ALL *** |     |              | From:<br>To:  | 1/10/2021<br>31/10/2022 |
|------------------------------------------------------------------------|-----|--------------|---------------|-------------------------|
| Category                                                               | %   | Gross Income | Gross Expense | GST Amount              |
| Income                                                                 |     |              |               |                         |
| Interest                                                               | 0%  | 230.13       |               | 0.00                    |
| Log Books                                                              | 1%  | 1,125.40     |               | 146.77                  |
| Member subs                                                            | 96% | 116,739.49   |               | 15,225.56               |
| NZAF Funding                                                           | 3%  | 3,450.00     |               | 450.00                  |
| Income Total                                                           |     | 121,545.02   |               | 15,822.33               |
| Expense                                                                |     |              |               |                         |
| Accounting Fees                                                        | 0%  |              | 130.00        | (16.96)                 |
| Admin Fees                                                             | 30% |              | 48,005.00     | (6,261.51)              |
| Advertising                                                            | 2%  |              | 2,536.90      | (330.90)                |
| AG M/meeting expenses                                                  | 3%  |              | 4 491 10      | (585 79)                |

| 2%  | 2,536.90                                                  | (330.90)                                                                                                                                                       |
|-----|-----------------------------------------------------------|----------------------------------------------------------------------------------------------------------------------------------------------------------------|
| 3%  | 4,491.10                                                  | (585.79)                                                                                                                                                       |
| 2%  | 3,651.25                                                  | (476.25)                                                                                                                                                       |
| 2%  | 2,671.70                                                  | (348.46)                                                                                                                                                       |
| 2%  | 2,886.95                                                  | (376.56)                                                                                                                                                       |
| 0%  | 224.60                                                    | (29.30)                                                                                                                                                        |
| 2%  | 3,938.04                                                  | (513.64)                                                                                                                                                       |
| 0%  | 430.83                                                    | (56.20)                                                                                                                                                        |
| 4%  | 6,809.80                                                  | (888.23)                                                                                                                                                       |
| 3%  | 5,182.78                                                  | (676.09)                                                                                                                                                       |
| 50% | 80,791.41                                                 | 0.00                                                                                                                                                           |
| 0%  | 20.96                                                     | (2.74)                                                                                                                                                         |
| 0%  | 402.50                                                    | (52.50)                                                                                                                                                        |
|     | 162,173.82                                                | (10,615.13)                                                                                                                                                    |
|     | 2%<br>2%<br>2%<br>0%<br>2%<br>0%<br>4%<br>3%<br>50%<br>0% | 3% 4,491.10   2% 3,651.25   2% 2,671.70   2% 2,686.95   0% 224.60   2% 3,938.04   0% 430.83   4% 6,809.80   3% 5,182.78   50% 80,791.41   0% 20.96   0% 402.50 |